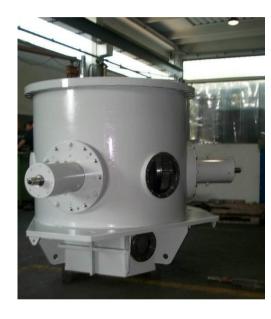

mm.

Table for Lathe Ø 1500 mm.



## **TOOL MACHINES INDUSTRY**



**Frame for Shear Machine** 

#### **Table for Shear machine**



## **TOOL MACHINES INDUSTRY**



Blade holder for bending machine



Shoulder for roll bending machine

#### **AEROSPACE INDUSTRY**



**Fuselage Mold** 



Part of carrier rocket

#### **OPERATING MACHINE INDUSTRY**



Frame for drilling machine



#### **OPERATING MACHINE INDUSTRY**



Frame for drilling machine (L= 13.000 mm.)

#### Frame for crane machine



## **STEEL INDUSTRY**



**Bearing house** 



Punch for press Ø 1500 mm.

#### **STEEL INDUSTRY**









**Design and construction of Power Center 4MW** 

## **STEEL INDUSTRY**

## **Component for lamination plant**





Rope Roll up for overhead crane

#### **MANUFACTURE OF PLANT COMPONENTS**











Components designed and manufactured for a minerals separation plant.

#### **MANUFATURE OF PLANT EQUIPMENT**



**Equipment designed and manufactured for a textile plant.**