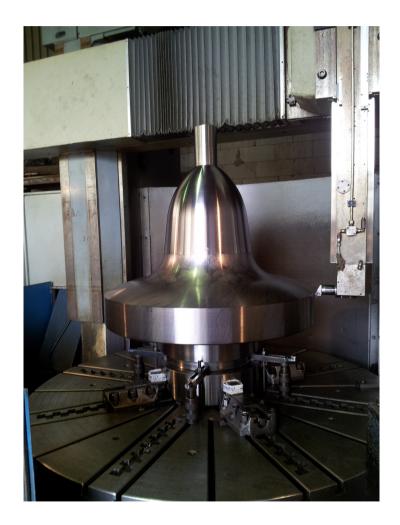

## **TOOL MACHINES INDUSTRY**

Table for Lathe Ø 3000 mm.

Table for Lathe Ø 1500 mm.