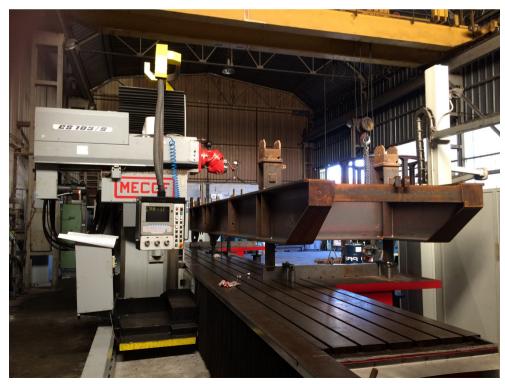

#### **Butterfly Valve**



#### **HYDROPOWER INDUSTRY**







Hydro Power Plant – Motor Control Center & Control Cabinet

## **PAPER INDUSTRY**



**Blade Holder Beam** 



**Press roll** 

## **PAPER INDUSTRY**





#### **Paper Machine**



## **TOOL MACHINES INDUSTRY**



Table for Lathe Ø 3000 mm.

Table for Lathe Ø 1500 mm.



## **TOOL MACHINES INDUSTRY**



**Frame for Shear Machine** 

#### **Table for Shear machine**



## **TOOL MACHINES INDUSTRY**



Blade holder for bending machine



Shoulder for roll bending machine

#### **AEROSPACE INDUSTRY**



**Fuselage Mold** 



Part of carrier rocket

#### **OPERATING MACHINE INDUSTRY**



Frame for drilling machine



#### **OPERATING MACHINE INDUSTRY**



Frame for drilling machine (L= 13.000 mm.)

#### Frame for crane machine



## **STEEL INDUSTRY**



**Bearing house** 



Punch for press Ø 1500 mm.

#### **STEEL INDUSTRY**









**Design and construction of Power Center 4MW** 

## **STEEL INDUSTRY**

## **Component for lamination plant**





Rope Roll up for overhead crane

#### **MANUFACTURE OF PLANT COMPONENTS**











Components designed and manufactured for a minerals separation plant.

#### **MANUFATURE OF PLANT EQUIPMENT**



**Equipment designed and manufactured for a textile plant.**