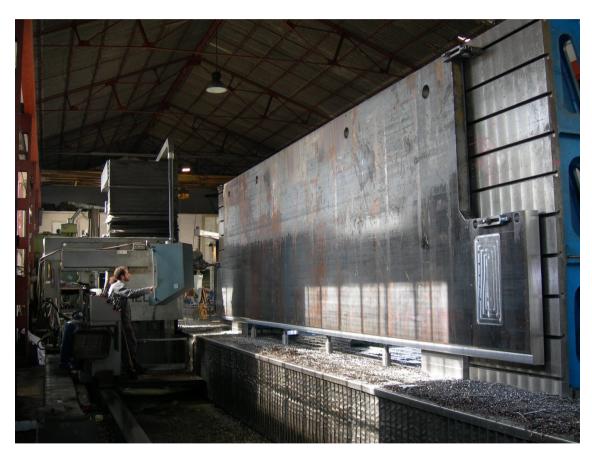

#### **OPERATING MACHINE INDUSTRY**

Frame for drilling machine

#### **OPERATING MACHINE INDUSTRY**

Frame for drilling machine (L= 13.000 mm.)