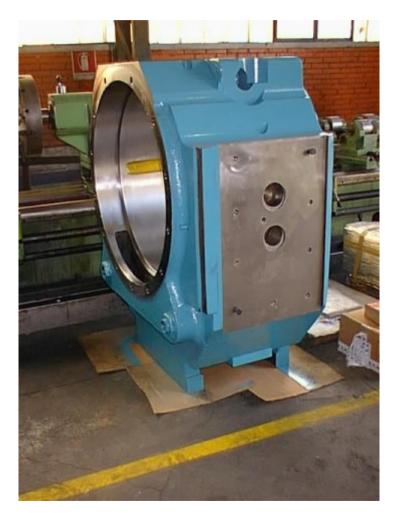

*



#### **HYDROPOWER INDUSTRY**







Hydro Power Plant – Motor Control Center & Control Cabinet

## **PAPER INDUSTRY**



**Blade Holder Beam** 



**Press roll** 

## **PAPER INDUSTRY**





#### **Paper Machine**



## **TOOL MACHINES INDUSTRY**



Table for Lathe Ø 3000 mm.

Table for Lathe Ø 1500 mm.



## **TOOL MACHINES INDUSTRY**



**Frame for Shear Machine** 

#### **Table for Shear machine**



## **TOOL MACHINES INDUSTRY**



Blade holder for bending machine



Shoulder for roll bending machine

#### **AEROSPACE INDUSTRY**



**Fuselage Mold** 



Part of carrier rocket

#### **OPERATING MACHINE INDUSTRY**



Frame for drilling machine



#### **OPERATING MACHINE INDUSTRY**



Frame for drilling machine (L= 13.000 mm.)

#### Frame for crane machine



## **STEEL INDUSTRY**



**Bearing house** 



Punch for press Ø 1500 mm.

#### **STEEL INDUSTRY**









**Design and construction of Power Center 4MW** 

## **STEEL INDUSTRY**

## **Component for lamination plant**





Rope Roll up for overhead crane

#### **MANUFACTURE OF PLANT COMPONENTS**











Components designed and manufactured for a minerals separation plant.

#### **MANUFATURE OF PLANT EQUIPMENT**



**Equipment designed and manufactured for a textile plant.**