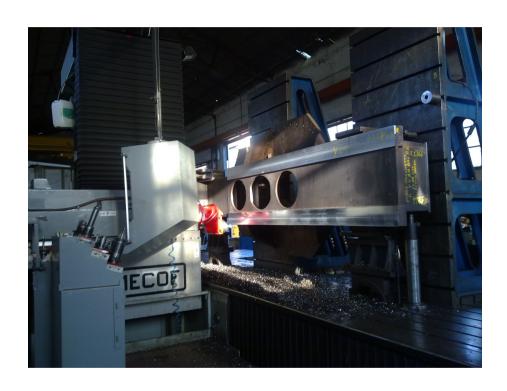

#### **OPERATING MACHINE INDUSTRY**

Frame for drilling machine

#### **OPERATING MACHINE INDUSTRY**

Frame for drilling machine (L= 13.000 mm.)