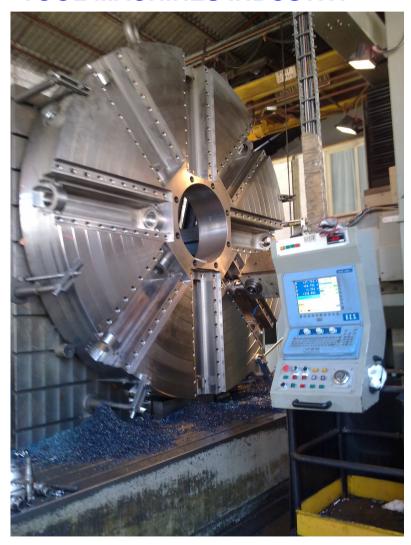

## **TOOL MACHINES INDUSTRY**

Table for Lathe Ø 3000 mm.

Table for Lathe Ø 1500 mm.