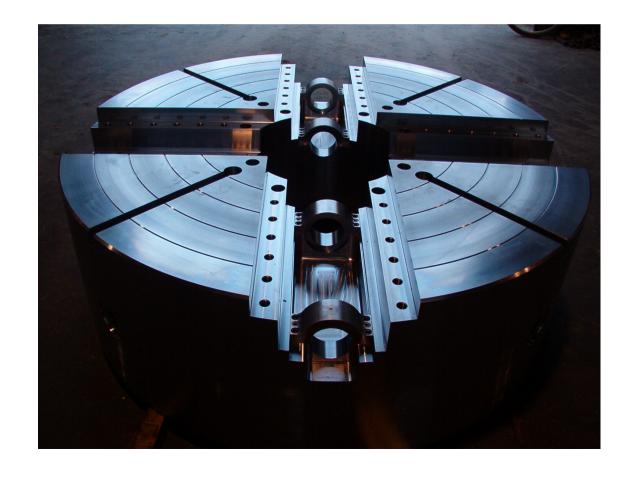

## **TOOL MACHINES INDUSTRY**

Table for Lathe Ø 3000 mm.

Table for Lathe Ø 1500 mm.