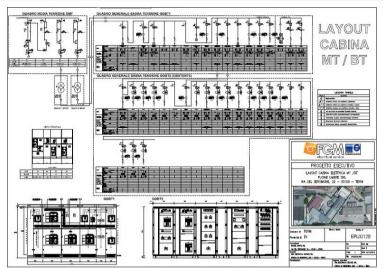

nter & Control Cabinet

## **PAPER INDUSTRY**



**Blade Holder Beam** 



**Press roll** 

## **PAPER INDUSTRY**





#### **Paper Machine**



## **TOOL MACHINES INDUSTRY**



Table for Lathe Ø 3000 mm.

Table for Lathe Ø 1500 mm.



## **TOOL MACHINES INDUSTRY**



**Frame for Shear Machine** 

#### **Table for Shear machine**



## **TOOL MACHINES INDUSTRY**



Blade holder for bending machine



Shoulder for roll bending machine

#### **AEROSPACE INDUSTRY**



**Fuselage Mold** 



Part of carrier rocket

#### **OPERATING MACHINE INDUSTRY**



Frame for drilling machine



#### **OPERATING MACHINE INDUSTRY**



Frame for drilling machine (L= 13.000 mm.)

#### Frame for crane machine



## **STEEL INDUSTRY**



**Bearing house** 



Punch for press Ø 1500 mm.

#### **STEEL INDUSTRY**









**Design and construction of Power Center 4MW** 

## **STEEL INDUSTRY**

## **Component for lamination plant**





Rope Roll up for overhead crane

#### **MANUFACTURE OF PLANT COMPONENTS**











Components designed and manufactured for a minerals separation plant.

#### **MANUFATURE OF PLANT EQUIPMENT**



**Equipment designed and manufactured for a textile plant.**