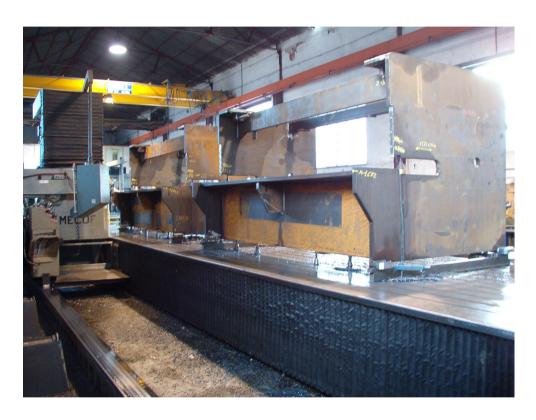

#### **OPERATING MACHINE INDUSTRY**

Frame for drilling machine

#### **OPERATING MACHINE INDUSTRY**

Frame for drilling machine (L= 13.000 mm.)