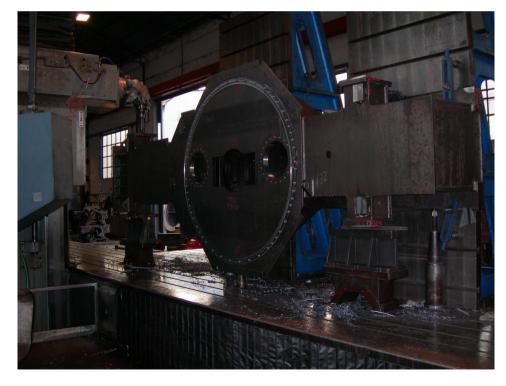

#### **OPERATING MACHINE INDUSTRY**

Frame for drilling machine

#### **OPERATING MACHINE INDUSTRY**

Frame for drilling machine (L= 13.000 mm.)