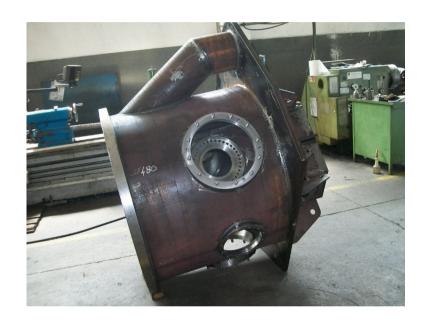

0 mm.

Table for Lathe Ø 1500 mm.



## **TOOL MACHINES INDUSTRY**



**Frame for Shear Machine** 

#### **Table for Shear machine**



## **TOOL MACHINES INDUSTRY**



Blade holder for bending machine



Shoulder for roll bending machine

#### **AEROSPACE INDUSTRY**



**Fuselage Mold** 



Part of carrier rocket

#### **OPERATING MACHINE INDUSTRY**



Frame for drilling machine



#### **OPERATING MACHINE INDUSTRY**



Frame for drilling machine (L= 13.000 mm.)

#### Frame for crane machine



## **STEEL INDUSTRY**



**Bearing house** 



Punch for press Ø 1500 mm.

#### **STEEL INDUSTRY**









**Design and construction of Power Center 4MW** 

## **STEEL INDUSTRY**

## **Component for lamination plant**





Rope Roll up for overhead crane

#### **MANUFACTURE OF PLANT COMPONENTS**











Components designed and manufactured for a minerals separation plant.

#### **MANUFATURE OF PLANT EQUIPMENT**



**Equipment designed and manufactured for a textile plant.**