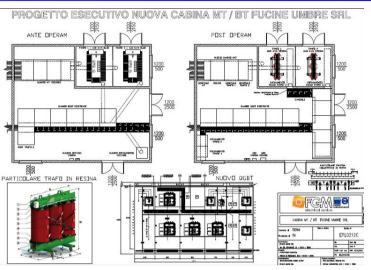

er & Control Cabinet

## **PAPER INDUSTRY**



**Blade Holder Beam** 



**Press roll** 

## **PAPER INDUSTRY**





#### **Paper Machine**



## **TOOL MACHINES INDUSTRY**



Table for Lathe Ø 3000 mm.

Table for Lathe Ø 1500 mm.



## **TOOL MACHINES INDUSTRY**



**Frame for Shear Machine** 

#### **Table for Shear machine**



## **TOOL MACHINES INDUSTRY**



Blade holder for bending machine



Shoulder for roll bending machine

#### **AEROSPACE INDUSTRY**



**Fuselage Mold** 



Part of carrier rocket

#### **OPERATING MACHINE INDUSTRY**



Frame for drilling machine



#### **OPERATING MACHINE INDUSTRY**



Frame for drilling machine (L= 13.000 mm.)

#### Frame for crane machine



## **STEEL INDUSTRY**



**Bearing house** 



Punch for press Ø 1500 mm.

#### **STEEL INDUSTRY**









**Design and construction of Power Center 4MW** 

## **STEEL INDUSTRY**

## **Component for lamination plant**





Rope Roll up for overhead crane

#### **MANUFACTURE OF PLANT COMPONENTS**











Components designed and manufactured for a minerals separation plant.

#### **MANUFATURE OF PLANT EQUIPMENT**



**Equipment designed and manufactured for a textile plant.**