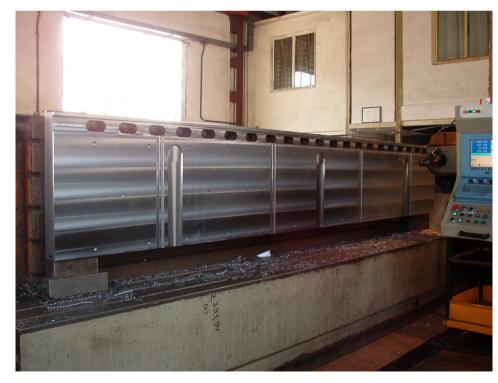

#### **OPERATING MACHINE INDUSTRY**

Frame for drilling machine

#### **OPERATING MACHINE INDUSTRY**

Frame for drilling machine (L= 13.000 mm.)