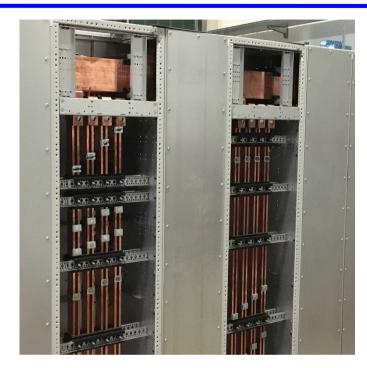

## CHEMICAL AND PETROCHEMICAL INDUSTRY

**Motor Control Center with extractible drawers** 