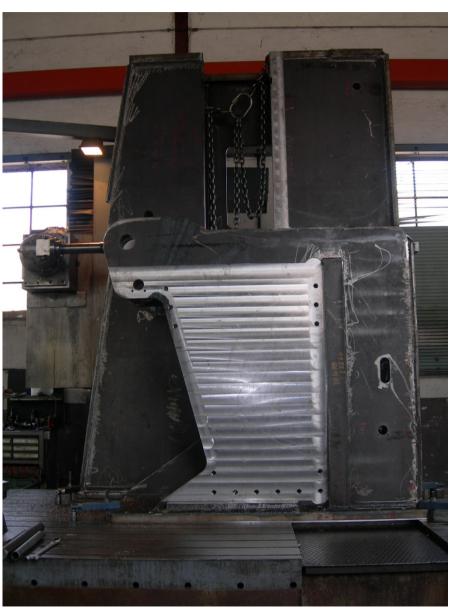

#### **OPERATING MACHINE INDUSTRY**

Frame for drilling machine

#### **OPERATING MACHINE INDUSTRY**

Frame for drilling machine (L= 13.000 mm.)